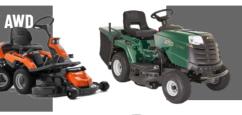

# **END OF SEASON MOWER OFFERS**

Get some great deals on end of season machines.

ATCO GT30H Cutting Heights 25mm to 80mm £2600.00 +VAT

### HUSQVARNA R112IC Battery rider £3900.00 +VAT

ATCO GT38H V TWIN
Cutting Heights
25mm to 80mm
£3100.00 +VAT

AL-KO T16-93.7 £2500.00 +VAT

ATCO GT30E
Battery Power
£4000.00 +VAT