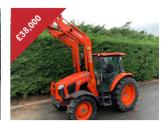

### **USED MACHINERY**

**KUBOTA M7171 KVT** 2017, 4000hrs, 171hp, 50kph, front linkage, 6 spools.

**JCB 526-56** 2016, 2850hours

**KUBOTA M5111** 2018

**DUE IN DEUTZ 410** 62 plate.

**KUBOTA M6060** 65 Reg, 1000hrs