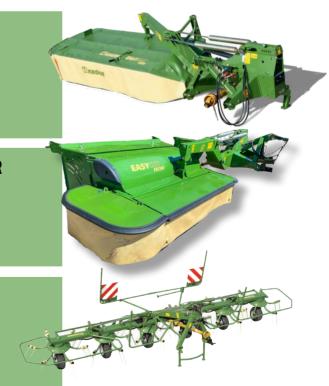

#### **R280 DISC MOWER**

2.8m working width Safe cut disc protection without belts

£9,000.00 +VAT

#### **R280CV MOWER CONDITIONER**

2.8m working width
Safe cut disc protection
Metal Conditioner tines

£12,500.00 +VAT

#### **KW7.82 MOUNTED TEDDER**

7.8m working width

£10,950.00 +VAT