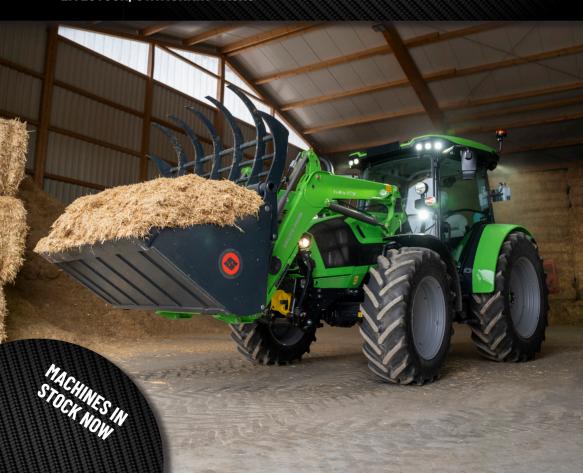

# **DEUTZ 5 SERIES**

IDEAL FOR EVERY POSSIBLE APPLICATION

THE PERFECT SOLUTION FOR FIELD WORK, ROW CROPS, HAY-MAKING, FEEDING LIVESTOCK, STATIONARY TASKS

**P** 5260kg lift capacity

**P** Excellent visibility with 4-pillar cab

Dedicated front loader design

**VALID UNTIL 31.12.22** 