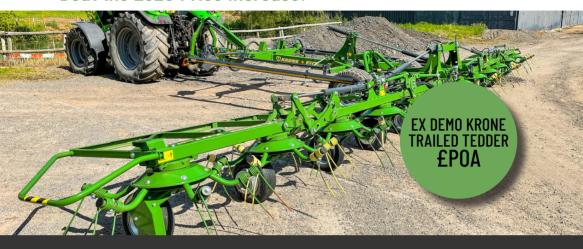

azone ZA-M 2200        | Fertiliser spreader. 2008                       | £1,950  |
| Amazone ZA-M 2200        | Control spec - forward speed related rate. 2008 | £2,950  |
| Kubota GR1600            | New 22 reg                                      | £7,975  |

#### **DUE IN**

| Kubota L3830 | 09 reg, 1000hrs | £13,000 |
|--------------|-----------------|---------|
| Merlo 27.6   | 68 reg, 1900hrs | £43,500 |
| Merlo 32.6   | 65 reg, 6800hrs | £32,000 |

All prices listed are PLUS VAT. E&OE.

# VISIT PALLISERS.CO.UK FOR MORE USED STOCK

# **OUR SALES TEAM**

Jamie Blandford | jamie.blandford@pallisers.co.uk | 07795978610

Neil Lloyd | neil.lloyd@pallisers.co.uk | 07974949547

Phil Portman | phil.portman@pallisers.co.uk | 07970754597

# **KRONE GRASSKIT**

Beat the 2023 Price Increase!



# MACHINES IN STOCK AND READY FOR DELIVERY

#### **R280 DISC MOWER**

2.8m working width Safe cut disc protection without belts

£9,000.00 +VAT

#### **R280CV MOWER CONDITIONER**

2.8m working width
Safe cut disc protection
Metal Conditioner tines

£12,500.00 +VAT

#### **KW7.82 MOUNTED TEDDER**

7.8m working width

£10,950.00 +VAT



# **NEW STOCK**

#### Call us for more information



TO DEMO





Ex-Demo

#### KUBOTA M4063

2022 model



#### **DEUTZ 6135**

20 speed Powershift **RV** Shift 135hp

#### **KUBOTA B1241**

24HP 2022 model Diesel Engine £11,950.00 +VA



# **DEUTZ 5125**

125hp



# **AMAZONE CAYROS XMS**

Ex-Demo 21 Plate



22 Plate



### **AMAZONE CENTAYA 3000 DRILL**

Ex-Demo

# **END OF SEASON MOWER OFFERS**

Get some great deals on end of season machines.





ATC