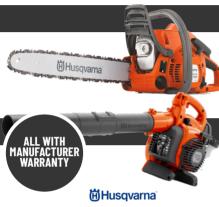

# **HUSQVARNA CHAINSAWS**

Invest in a machine that is up to the job.

FOR MORE INFO ON HUSOVARNA CONTACT MATT WILKES matt.wilkes@pallisers.co.uk 07436031841

# **HUSQVARNA 135 Mark II**

£199.00

- Perfect to chop firewood, help with pruning and even take down the odd tree.
- X-Torq engine for low emissions and air injections that keeps the filter clean.

# HUSQVARNA 120 MARK II

£160.00

- Perfect for cutting firewood, light felling or limbing
- X-Torq engine for low emissions and air injections that keeps the filter clean.

# **HUSQVARNA 125**

£210,00

inc VAT

- An efficient Petrol blower
- 🛱 Well-balanced and lightweight