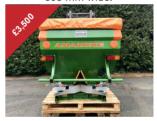

#### **USED MACHINERY**

| Deutz Fahr 6190TTV       | 14 reg, 5000hrs                                 | £47,000 |
|--------------------------|-------------------------------------------------|---------|
| Deutz Fahr 6185 TTV      | 18 reg, 3100hrs                                 | £69,500 |
| Massey Ferguson 6480     | 56 reg, 9000hrs                                 | £22,500 |
| Massey Ferguson 7480     | Dyna VT, 10 reg, 7000hrs                        | £27,000 |
| Deutz 640                | 59 reg, 11000hrs                                | £23,000 |
| Deutz 150/6              | 08 reg, 8600hrs                                 | £29,500 |
| New Holland T4050F       | Narrow. 09 reg, 6900hrs                         | £17,000 |
| Kubota STV40             | 58 reg, 1400hrs                                 | £12,000 |
| Same Dorado 85           | 51 reg, 3800hrs, 4WD                            | £12,500 |
| Krone BIGX700            | 13 reg                                          | POA     |
| Krone Swadro 900         | 2014, double rotor rake                         | £12,500 |
| Krone B870CV mowers      | Rear butterfly mower conditioners, 2015         | £19,000 |
| McHale F550 Baler        | Round baler, 17,000 bales                       | POA     |
| Pottinger Novacat 301F   | Front mower conditioner, 2019                   | £9,500  |
| Krone R320CV             | 2017, 10ft mower conditioner                    | £9,000  |
| Krone 5.52 Tedder        |                                                 | £4,500  |
| Kidd KD450 Bale Shredder | Demo, 2022                                      | POA     |
| Amazone ZA-M 2200        | Fertiliser spreader. 2008                       | £1,950  |
| Amazone ZA-M 2200        | Control spec - forward speed related rate. 2008 | £2,950  |
| Kubota GR1600            | New 22 reg                                      | £7,975  |