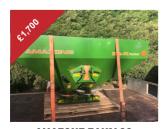

#### **USED MACHINERY**

| Deutz Fahr 6190TTV       | 14 reg, 5000hrs                                 | £47,000 |
|--------------------------|-------------------------------------------------|---------|
| Deutz Fahr 6185 TTV      | 18 reg, 3100hrs                                 | £69,500 |
| Massey Ferguson 6480     | 56 reg, 9000hrs                                 | £22,500 |
| Massey Ferguson 7480     | Dyna VT, 10 reg, 7000hrs                        | £27,000 |
| Deutz 640                | 59 reg, 11000hrs                                | £23,000 |
| Deutz 150/6              | 08 reg, 8600hrs                                 | £29,500 |
| New Holland T4050F       | Narrow. 09 reg, 6900hrs                         | £17,000 |
| Kubota STV40             | 58 reg, 1400hrs                                 | £12,000 |
| Same Dorado 85           | 51 reg, 3800hrs, 4WD                            | £12,500 |
| Krone BIGX700            | 13 reg                                          | POA     |
| Krone Swadro 900         | 2014, double rotor rake                         | £12,500 |
| Krone B870CV mowers      | Rear butterfly mower conditioners, 2015         | £19,000 |
| McHale F550 Baler        | Round baler, 17,000 bales                       | POA     |
| Pottinger Novacat 301F   | Front mower conditioner, 2019                   | £9,500  |
| Krone R320CV             | 2017, 10ft mower conditioner                    | £9,000  |
| Krone 5.52 Tedder        |                                                 | £4,500  |
| Kidd KD450 Bale Shredder | Demo, 2022                                      | POA     |
| Amazone ZA-M 2200        | Fertiliser spreader. 2008                       | £1,950  |
| Amazone ZA-M 2200        | Control spec - forward speed related rate. 2008 | £2,950  |
| Kubota GR1600            | New 22 reg                                      | £7,975  |