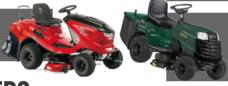

# **END OF SEASON MOWER OFFERS**

Get some great deals on end of season machines.

ATCO GT30H Cutting Heights 25mm to 80mm £2600.00 +VAT

### HUSQVARNA R112IC Battery rider £3900.00 +VAT

ATCO GT38H V TWIN
Cutting Heights
25mm to 80mm
£3100.00 +VAT

AL-KO T16-93.7 £2500.00 +VAT

ATCO GT30E
Battery Power
£4000.00 +VAT