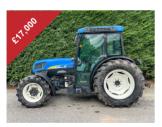

#### **USED MACHINERY**

| Deutz Fahr 6190TTV       | 14 reg, 5000hrs                                 | £47,000 |
|--------------------------|-------------------------------------------------|---------|
| Deutz Fahr 6185 TTV      | 18 reg, 3100hrs                                 | £69,500 |
| Massey Ferguson 6480     | 56 reg, 9000hrs                                 | £22,500 |
| Massey Ferguson 7480     | Dyna VT, 10 reg, 7000hrs                        | £27,000 |
| Deutz 640                | 59 reg, 11000hrs                                | £23,000 |
| Deutz 150/6              | 08 reg, 8600hrs                                 | £29,500 |
| New Holland T4050F       | Narrow. 09 reg, 6900hrs                         | £17,000 |
| Kubota STV40             | 58 reg, 1400hrs                                 | £12,000 |
| Same Dorado 85           | 51 reg, 3800hrs, 4WD                            | £12,500 |
| Krone BIGX700            | 13 reg                                          | POA     |
| Krone Swadro 900         | 2014, double rotor rake                         | £12,500 |
| Krone B870CV mowers      | Rear butterfly mower conditioners, 2015         | £19,000 |
| McHale F550 Baler        | Round baler, 17,000 bales                       | POA     |
| Pottinger Novacat 301F   | Front mower conditioner, 2019                   | £9,500  |
| Krone R320CV             | 2017, 10ft mower conditioner                    | £9,000  |
| Krone 5.52 Tedder        |                                                 | £4,500  |
| Kidd KD450 Bale Shredder | Demo, 2022                                      | POA     |
| Amazone ZA-M 2200        | Fertiliser spreader. 2008                       | £1,950  |
| Amazone ZA-M 2200        | Control spec - forward speed related rate. 2008 | £2,950  |
| Kubota GR1600            | New 22 reg                                      | £7,975  |