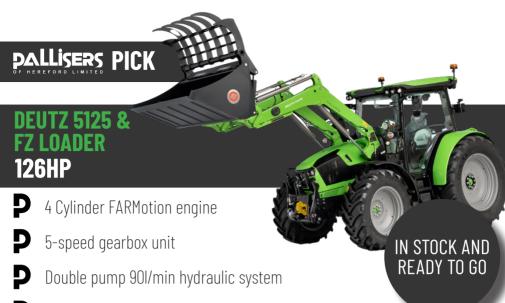

WINTER 2022











# **DEUTZ 5 SERIES**

IDEAL FOR EVERY POSSIBLE APPLICATION

THE PERFECT SOLUTION FOR FIELD WORK, ROW CROPS, HAY-MAKING, FEEDING LIVESTOCK, STATIONARY TASKS





**P** 5260kg lift capacity

**P** Excellent visibility with 4-pillar cab

Dedicated front loader design

**VALID UNTIL 31.12.22** 

# **CURRENT PROMOTIONS**

3 @ 0%
ANNUAL OR MONTHLY
PAYMENTS

4 @ 0.99%

#### THE SMALL PRINT

Finance for business purposes only. Subject to acceptance and affordability checks. Applicant must be 18+. UK only. Based on 50% of RRP. Promotion valid until 31/12/2022. Available on new equipment only. 1st payment, full VAT and a doc fee of £100 are all due on signing. An option-to-purchase fee of £100 (+VAT) will be collected with the final payment. You will own the equipment when all payments have been made. Alternative finance is available. Annual admin fee of £40 (+VAT)

## **MEET THE TEAM**

We are delighted to introduce our new **Product Demonstrator and Tra