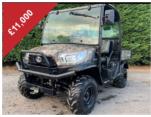

MERLO CINGO M500 Handle material in small spaces/steep ground Width 690 mm wide.

**New Holland T4050F** 59 reg, 6820hrs, Narrow body, 3 spools.

**RTV X900** 2017, 2400hrs.

**AMAZONE ZA-XW902** 2017, fertiliser spreader, band spreading kit for orchards.