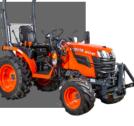

# **DEUTZ 5 SERIES**

IDEAL FOR EVERY POSSIBLE APPLICATION

THE PERFECT SOLUTION FOR FIELD WORK, ROW CROPS, HAY-MAKING, FEEDING LIVESTOCK, STATIONARY TASKS

**P** 5260kg lift capacity

**P** Excellent visibility with 4-pillar cab

Dedicated front loader design

**VALID UNTIL 31.12.22** 