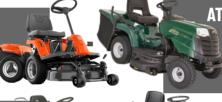

# **END OF SEASON MOWER OFFERS**

Get some great deals on end of season machines.

ATCO GT30H Cutting Heights 25mm to 80mm £2600.00 +VAT

### HUSQVARNA R112IC Battery rider £3900.00 +VAT

ATCO GT38H V TWIN
Cutting Heights
25mm to 80mm
£3100.00 +VAT

AL-KO T16-93.7 £2500.00 +VAT

ATCO GT30E
Battery Power
£4000.00 +VAT