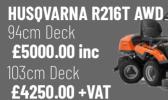

### HUSQVARNA R112IC Battery rider £3900.00 +VAT

ATCO GT38H V TWIN
Cutting Heights
25mm to 80mm
£3100.00 +VAT

AL-KO T16-93.7 £2500.00 +VAT

ATCO GT30E
Battery Power
£4000.00 +VAT