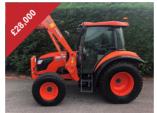

### **USED MACHINERY**

**KUBOTA M7171 KVT** 2017, 4000hrs, 171hp, 50kph, front linkage, 6 spools.

**JCB 526-56** 2016, 2850hours

**KUBOTA M5111** 2018

**DUE IN DEUTZ 410** 62 plate.

**KUBOTA M6060** 65 Reg, 1000hrs